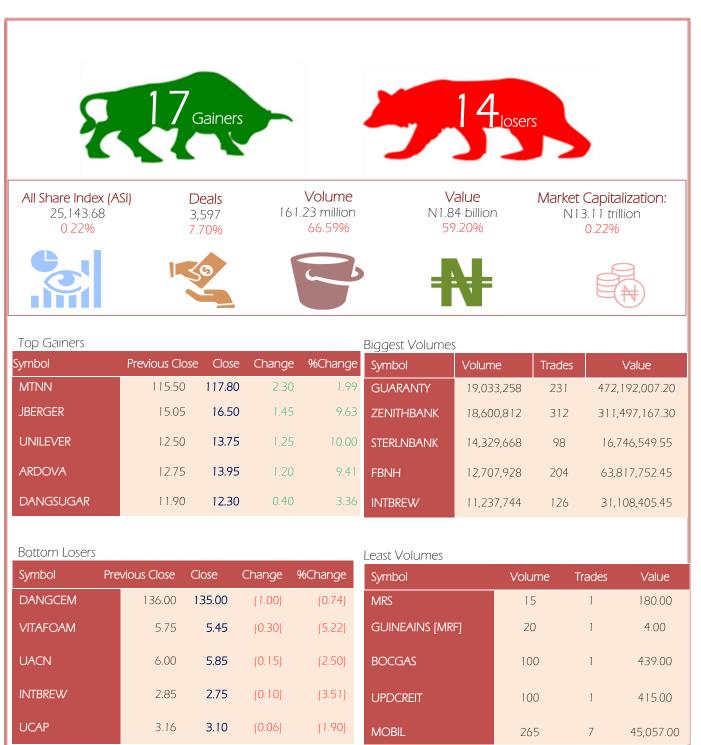

MPR: 12.50% July '20 Inflation Rate: 12.82% Q1 2020 Real GDP: 1.87%

Source: NSE, Cowry Research

www.cowryasset.com

| ARDOVA<br>BERGER<br>BETAGLAS<br>BOCGAS<br>BUACEMENT [BLS]<br>CADBURY<br>CAP<br>CAVERTON [BLS]<br>CHAMPION [BLS]<br>CHAMS<br>CHELLARAM<br>CHIPLC<br>CILEASING<br>CONOIL<br>CORNERST<br>CUSTODIAN<br>CUTIX                                                                                                                          | 6.40<br>4.40<br>0.92<br>380.00<br>12.75<br>6.05<br>61.55<br>4.51<br>38.90<br>7.45<br>17.00<br>1.84<br>0.71<br>0.21<br>2.51<br>0.37<br>4.4<br>16.90 | 6.40<br>4.40<br>0.92<br>380.00<br>13.95<br>6.05<br>61.55<br>4.51<br>38.90<br>7.80<br>17.00<br>1.86<br>0.71<br>0.21 | 6.35<br>4.40<br>0.90<br>380.00<br>13.95<br>6.05<br>61.55<br>4.51<br>38.90<br>7.80<br>17.00<br>1.86 | 6.35<br>4.40<br>0.91<br>380.00<br>13.95<br>6.05<br>61.55<br>4.51<br>38.90<br>7.80 | (0.05)<br>0.00<br>(0.01)<br>0.00<br>1.20<br>0.00<br>0.00<br>0.00<br>0.00<br>0.00 | (0.78)<br>0.00<br>(1.09)<br>0.00<br>9.41<br>0.00<br>0.00<br>0.00 | 160<br>36<br>41<br>32<br>99<br>6<br>5 | 3,015,788<br>430,591<br>2,375,066<br>914<br>2,292,371<br>12,250<br>1,055 | 19,139,969.95<br>1,890,947.10<br>2,162,371.37<br>346,230.00<br>30,921,602.00<br>74,445.30 |
|-----------------------------------------------------------------------------------------------------------------------------------------------------------------------------------------------------------------------------------------------------------------------------------------------------------------------------------|----------------------------------------------------------------------------------------------------------------------------------------------------|--------------------------------------------------------------------------------------------------------------------|----------------------------------------------------------------------------------------------------|-----------------------------------------------------------------------------------|----------------------------------------------------------------------------------|------------------------------------------------------------------|---------------------------------------|--------------------------------------------------------------------------|-------------------------------------------------------------------------------------------|
| AIICO<br>AIRTELAFRI 3<br>ARDOVA<br>BERGER<br>BETAGLAS<br>BOCGAS<br>BUACEMENT [BLS]<br>CADBURY<br>CAP<br>CAVERTON [BLS]<br>CHAMPION [BLS]<br>CHAMS<br>CHELLARAM<br>CHIPLC<br>CILEASING<br>CONOIL<br>CORNERST<br>CUSTODIAN<br>CUTIX<br>DANGCEM 2<br>DANGSUGAR<br>ETERNA<br>ETI<br>FBNH<br>FCMB<br>FIDELITYBK<br>FIDSON<br>FLOURMILL | 0.92<br>380.00<br>12.75<br>6.05<br>61.55<br>4.51<br>38.90<br>7.45<br>17.00<br>1.84<br>0.71<br>0.21<br>2.51<br>0.37<br>4.4<br>16.90                 | 0.92<br>380.00<br>13.95<br>6.05<br>61.55<br>4.51<br>38.90<br>7.80<br>17.00<br>1.86<br>0.71<br>0.21                 | 0.90<br>380.00<br>13.95<br>6.05<br>61.55<br>4.51<br>38.90<br>7.80<br>17.00                         | 0.91<br>380.00<br>13.95<br>6.05<br>61.55<br>4.51<br>38.90<br>7.80                 | (0.01)<br>0.00<br>1.20<br>0.00<br>0.00<br>0.00<br>0.00                           | (1.09)<br>0.00<br>9.41<br>0.00<br>0.00                           | 41<br>32<br>99<br>6<br>5              | 2,375,066<br>914<br>2,292,371<br>12,250                                  | 2,162,371.37<br>346,230.00<br>30,921,602.00<br>74,445.30                                  |
| AIRTELAFRI 3<br>ARDOVA<br>BERGER<br>BETAGLAS<br>BOCGAS<br>BUACEMENT [BLS]<br>CADBURY<br>CAP<br>CAVERTON [BLS]<br>CHAMPION [BLS]<br>CHAMS<br>CHELLARAM<br>CHIPLC<br>CILEASING<br>CONOIL<br>CORNERST<br>CUSTODIAN<br>CUTIX<br>DANGCEM 3<br>DANGSUGAR<br>ETERNA<br>ETI<br>FBNH<br>FCMB<br>FIDELITYBK<br>FIDSON<br>FLOURMILL          | 380.00<br>12.75<br>6.05<br>61.55<br>4.51<br>38.90<br>7.45<br>17.00<br>1.84<br>0.71<br>0.21<br>2.51<br>0.37<br>4.4<br>16.90                         | 380.00<br>13.95<br>6.05<br>61.55<br>4.51<br>38.90<br>7.80<br>17.00<br>1.86<br>0.71<br>0.21                         | 380.00<br>13.95<br>6.05<br>61.55<br>4.51<br>38.90<br>7.80<br>17.00                                 | 380.00<br>13.95<br>6.05<br>61.55<br>4.51<br>38.90<br>7.80                         | 0.00<br>1.20<br>0.00<br>0.00<br>0.00<br>0.00                                     | 0.00<br>9.41<br>0.00<br>0.00                                     | 32<br>99<br>6<br>5                    | 914<br>2,292,371<br>12,250                                               | 346,230.00<br>30,921,602.00<br>74,445.30                                                  |
| ARDOVA<br>BERGER<br>BETAGLAS<br>BOCGAS<br>BUACEMENT [BLS]<br>CADBURY<br>CAP<br>CAVERTON [BLS]<br>CHAMPION [BLS]<br>CHAMS<br>CHELLARAM<br>CHIPLC<br>CILEASING<br>CONOIL<br>CORNERST<br>CUSTODIAN<br>CUTIX<br>DANGCEM<br>ETERNA<br>ETI<br>FBNH<br>FCMB<br>FIDELITYBK<br>FIDSON<br>FLOURMILL                                         | 12.75<br>6.05<br>61.55<br>4.51<br>38.90<br>7.45<br>17.00<br>1.84<br>0.71<br>0.21<br>2.51<br>0.37<br>4.4<br>16.90                                   | 13.95<br>6.05<br>61.55<br>4.51<br>38.90<br>7.80<br>17.00<br>1.86<br>0.71<br>0.21                                   | 13.95<br>6.05<br>61.55<br>4.51<br>38.90<br>7.80<br>17.00                                           | 13.95<br>6.05<br>61.55<br>4.51<br>38.90<br>7.80                                   | 1.20<br>0.00<br>0.00<br>0.00<br>0.00                                             | 9.41<br>0.00<br>0.00                                             | 99<br>6<br>5                          | 2,292,371<br>12,250                                                      | 30,921,602.00<br>74,445.30                                                                |
| BERGER<br>BETAGLAS<br>BOCGAS<br>BUACEMENT [BLS]<br>CADBURY<br>CAP<br>CAVERTON [BLS]<br>CHAMPION [BLS]<br>CHAMS<br>CHELLARAM<br>CHIPLC<br>CILEASING<br>CONOIL<br>CORNERST<br>CUSTODIAN<br>CUTIX<br>DANGCEM<br>ETERNA<br>ETI<br>FBNH<br>FCMB<br>FIDELITYBK<br>FIDSON<br>FLOURMILL                                                   | 6.05<br>61.55<br>4.51<br>38.90<br>7.45<br>17.00<br>1.84<br>0.71<br>0.21<br>2.51<br>0.37<br>4.4<br>16.90                                            | 6.05<br>61.55<br>4.51<br>38.90<br>7.80<br>17.00<br>1.86<br>0.71<br>0.21                                            | 6.05<br>61.55<br>4.51<br>38.90<br>7.80<br>17.00                                                    | 6.05<br>61.55<br>4.51<br>38.90<br>7.80                                            | 0.00<br>0.00<br>0.00<br>0.00                                                     | 0.00<br>0.00                                                     | 6<br>5                                | 12,250                                                                   | 74,445.30                                                                                 |
| BETAGLAS<br>BOCGAS<br>BUACEMENT [BLS]<br>CADBURY<br>CAP<br>CAVERTON [BLS]<br>CHAMPION [BLS]<br>CHAMS<br>CHELLARAM<br>CHIPLC<br>CILEASING<br>CONOIL<br>CORNERST<br>CUSTODIAN<br>CUTIX<br>DANGCEM<br>ETERNA<br>ETI<br>FBNH<br>FCMB<br>FIDELITYBK<br>FIDSON<br>FLOURMILL                                                             | 61.55<br>4.51<br>38.90<br>7.45<br>17.00<br>1.84<br>0.71<br>0.21<br>2.51<br>0.37<br>4.4<br>16.90                                                    | 61.55<br>4.51<br>38.90<br>7.80<br>17.00<br>1.86<br>0.71<br>0.21                                                    | 61.55<br>4.51<br>38.90<br>7.80<br>17.00                                                            | 61.55<br>4.51<br>38.90<br>7.80                                                    | 0.00<br>0.00<br>0.00                                                             | 0.00                                                             | 5                                     |                                                                          |                                                                                           |
| BOCGAS<br>BUACEMENT [BLS]<br>CADBURY<br>CAP<br>CAVERTON [BLS]<br>CHAMPION [BLS]<br>CHAMS<br>CHELLARAM<br>CHIPLC<br>CILEASING<br>CONOIL<br>CORNERST<br>CUSTODIAN<br>CUTIX<br>DANGCEM<br>ETERNA<br>ETI<br>FBNH<br>FCMB<br>FIDELITYBK<br>FIDSON<br>FLOURMILL                                                                         | 4.51<br>38.90<br>7.45<br>17.00<br>1.84<br>0.71<br>0.21<br>2.51<br>0.37<br>4.4<br>16.90                                                             | 4.51<br>38.90<br>7.80<br>17.00<br>1.86<br>0.71<br>0.21                                                             | 4.51<br>38.90<br>7.80<br>17.00                                                                     | 4.51<br>38.90<br>7.80                                                             | 0.00<br>0.00                                                                     |                                                                  |                                       | 1,055                                                                    | E0 000 E0                                                                                 |
| BUACEMENT [BLS]<br>CADBURY<br>CAP<br>CAVERTON [BLS]<br>CHAMPION [BLS]<br>CHAMS<br>CHELLARAM<br>CHIPLC<br>CILEASING<br>CONOIL<br>CORNERST<br>CUSTODIAN<br>CUTIX<br>DANGCEM<br>ETERNA<br>ETI<br>FBNH<br>FCMB<br>FIDELITYBK<br>FIDSON<br>FLOURMILL                                                                                   | 38.90<br>7.45<br>17.00<br>1.84<br>0.71<br>0.21<br>2.51<br>0.37<br>4.4<br>16.90                                                                     | 38.90<br>7.80<br>17.00<br>1.86<br>0.71<br>0.21                                                                     | 38.90<br>7.80<br>17.00                                                                             | 38.90<br>7.80                                                                     | 0.00                                                                             | 0.00                                                             |                                       |                                                                          | 58,688.50                                                                                 |
| CADBURY<br>CAP<br>CAVERTON [BLS]<br>CHAMPION [BLS]<br>CHAMS<br>CHELLARAM<br>CHIPLC<br>CILEASING<br>CONOIL<br>CORNERST<br>CUSTODIAN<br>CUTIX<br>DANGCEM<br>CUTIX<br>DANGCEM<br>ETERNA<br>ETI<br>FBNH<br>FCMB<br>FIDELITYBK<br>FIDSON<br>FLOURMILL                                                                                  | 7.45<br>17.00<br>1.84<br>0.71<br>0.21<br>2.51<br>0.37<br>4.4<br>16.90                                                                              | 7.80<br>17.00<br>1.86<br>0.71<br>0.21                                                                              | 7.80<br>17.00                                                                                      | 7.80                                                                              |                                                                                  |                                                                  | 1                                     | 100                                                                      | 439.00                                                                                    |
| CAP<br>CAVERTON [BLS]<br>CHAMPION [BLS]<br>CHAMS<br>CHELLARAM<br>CHIPLC<br>CILEASING<br>CONOIL<br>CORNERST<br>CUSTODIAN<br>CUTIX<br>DANGCEM<br>ETERNA<br>ETI<br>FBNH<br>FCMB<br>FIDELITYBK<br>FIDSON<br>FLOURMILL                                                                                                                 | 17.00<br>1.84<br>0.71<br>0.21<br>2.51<br>0.37<br>4.4<br>16.90                                                                                      | 17.00<br>1.86<br>0.71<br>0.21                                                                                      | 17.00                                                                                              |                                                                                   |                                                                                  | 0.00                                                             | 30                                    | 100,277                                                                  | 3,798,463.50                                                                              |
| CAVERTON [BLS]<br>CHAMPION [BLS]<br>CHAMS<br>CHELLARAM<br>CHIPLC<br>CILEASING<br>CONOIL<br>CORNERST<br>CUSTODIAN<br>CUTIX<br>DANGCEM<br>ETERNA<br>ETI<br>FBNH<br>FCMB<br>FIDELITYBK<br>FIDSON<br>FLOURMILL                                                                                                                        | 1.84<br>0.71<br>0.21<br>2.51<br>0.37<br>4.4<br>16.90                                                                                               | 1.86<br>0.71<br>0.21                                                                                               |                                                                                                    | 17.00                                                                             | 0.35                                                                             | 4.70                                                             | 48                                    | 660,280                                                                  | 5,126,541.40                                                                              |
| CHAMPION [BLS]<br>CHAMS<br>CHELLARAM<br>CHIPLC<br>CILEASING<br>CONOIL<br>CORNERST<br>CUSTODIAN<br>CUTIX<br>DANGCEM<br>CUTIX<br>DANGSUGAR<br>ETERNA<br>ETI<br>FBNH<br>FCMB<br>FIDELITYBK<br>FIDSON<br>FLOURMILL                                                                                                                    | 0.71<br>0.21<br>2.51<br>0.37<br>4.4<br>16.90                                                                                                       | 0.71<br>0.21                                                                                                       | 1.86                                                                                               | 17.00                                                                             | 0.00                                                                             | 0.00                                                             | 17                                    | 556,935                                                                  | 9,929,118.00                                                                              |
| CHAMS<br>CHELLARAM<br>CHIPLC<br>CILEASING<br>CONOIL<br>CORNERST<br>CUSTODIAN<br>CUTIX<br>DANGCEM<br>CUTIX<br>DANGSUGAR<br>ETERNA<br>ETI<br>FBNH<br>FCMB<br>FIDELITYBK<br>FIDSON<br>FLOURMILL                                                                                                                                      | 0.21<br>2.51<br>0.37<br>4.4<br>16.90                                                                                                               | 0.21                                                                                                               |                                                                                                    | 1.86                                                                              | 0.02                                                                             | 1.09                                                             | 13                                    | 505,130                                                                  | 936,840.50                                                                                |
| CHELLARAM<br>CHIPLC<br>CILEASING<br>CONOIL<br>CORNERST<br>CUSTODIAN<br>CUTIX<br>DANGCEM<br>CUTIX<br>DANGSUGAR<br>ETERNA<br>ETI<br>FBNH<br>FCMB<br>FIDELITYBK<br>FIDSON<br>FLOURMILL                                                                                                                                               | 2.51<br>0.37<br>4.4<br>16.90                                                                                                                       |                                                                                                                    | 0.71                                                                                               | 0.71                                                                              | 0.00                                                                             | 0.00                                                             | 2                                     | 20,000                                                                   | 15,400.00                                                                                 |
| CHIPLC<br>CILEASING<br>CONOIL<br>CORNERST<br>CUSTODIAN<br>CUTIX<br>DANGCEM<br>DANGSUGAR<br>ETERNA<br>ETI<br>FBNH<br>FCMB<br>FIDELITYBK<br>FIDSON<br>FLOURMILL                                                                                                                                                                     | 0.37<br>4.4<br>16.90                                                                                                                               |                                                                                                                    | 0.2                                                                                                | 0.21                                                                              | 0.00                                                                             | 0.00                                                             | 12                                    | 4,750,000                                                                | 967,092.97                                                                                |
| CILEASING<br>CONOIL<br>CORNERST<br>CUSTODIAN<br>CUTIX<br>DANGCEM<br>DANGSUGAR<br>ETERNA<br>ETI<br>FBNH<br>FCMB<br>FIDELITYBK<br>FIDSON<br>FLOURMILL                                                                                                                                                                               | 4.4<br>16.90                                                                                                                                       | 2.51                                                                                                               | 2.51                                                                                               | 2.51                                                                              | 0.00                                                                             | 0.00                                                             | 1                                     | 1,086                                                                    | 2,715.00                                                                                  |
| CONOIL<br>CORNERST<br>CUSTODIAN<br>CUTIX<br>DANGCEM 2<br>DANGSUGAR<br>ETERNA<br>ETI<br>FBNH<br>FCMB<br>FIDELITYBK<br>FIDSON<br>FLOURMILL                                                                                                                                                                                          | 16.90                                                                                                                                              | 0.37                                                                                                               | 0.37                                                                                               | 0.37                                                                              | 0.00                                                                             | 0.00                                                             | 3                                     | 11,121                                                                   | 3,814.77                                                                                  |
| CORNERST<br>CUSTODIAN<br>CUTIX<br>DANGCEM 2<br>DANGSUGAR<br>ETERNA<br>ETI<br>FBNH<br>FCMB<br>FIDELITYBK<br>FIDSON<br>FLOURMILL                                                                                                                                                                                                    |                                                                                                                                                    | 4.4                                                                                                                | 4.4                                                                                                | 4.40                                                                              | 0.00                                                                             | 0.00                                                             | 9                                     | 37,098                                                                   | 150,967.95                                                                                |
| CUSTODIAN<br>CUTIX<br>DANGCEM 2<br>DANGSUGAR<br>ETERNA<br>ETI<br>FBNH<br>FCMB<br>FIDELITYBK<br>FIDSON<br>FLOURMILL                                                                                                                                                                                                                |                                                                                                                                                    | 16.90                                                                                                              | 16.90                                                                                              | <b>16.90</b>                                                                      | 0.00                                                                             | 0.00                                                             | 7                                     | 17,157                                                                   | 261,644.25                                                                                |
| CUTIX<br>DANGCEM 2<br>DANGSUGAR<br>ETERNA<br>ETI<br>FBNH<br>FCMB<br>FIDELITYBK<br>FIDSON<br>FLOURMILL                                                                                                                                                                                                                             | 0.49                                                                                                                                               | 0.53                                                                                                               | 0.53                                                                                               | 0.53                                                                              | 0.04                                                                             | 8.16                                                             | 3                                     | 555,129                                                                  | 294,218.37                                                                                |
| DANGCEM :<br>DANGSUGAR<br>ETERNA<br>ETI<br>FBNH<br>FCMB<br>FIDELITYBK<br>FIDSON<br>FLOURMILL                                                                                                                                                                                                                                      | 5.00                                                                                                                                               | 4.95                                                                                                               | 4.95                                                                                               | 4.95                                                                              | (0.05)                                                                           | (1.00)                                                           | 9                                     | 281,804                                                                  | 1,397,995.00                                                                              |
| DANGSUGAR<br>ETERNA<br>ETI<br>FBNH<br>FCMB<br>FIDELITYBK<br>FIDSON<br>FLOURMILL                                                                                                                                                                                                                                                   | 1.8                                                                                                                                                | 1.75                                                                                                               | 1.75                                                                                               | 1.75                                                                              | (0.05)                                                                           | (2.78)                                                           | 14                                    | 334,240                                                                  | 592,421.90                                                                                |
| ETERNA<br>ETI<br>FBNH<br>FCMB<br>FIDELITYBK<br>FIDSON<br>FLOURMILL                                                                                                                                                                                                                                                                | 136.00                                                                                                                                             | 136.00                                                                                                             | 135.00                                                                                             | 135.00                                                                            | (1.00)                                                                           | (0.74)                                                           | 142                                   | 3,234,549                                                                | 437,333,605.40                                                                            |
| ETI<br>FBNH<br>FCMB<br>FIDELITYBK<br>FIDSON<br>FLOURMILL                                                                                                                                                                                                                                                                          | 11.90                                                                                                                                              | 12.30                                                                                                              | 12.30                                                                                              | 12.30                                                                             | 0.40                                                                             | 3.36                                                             | 79                                    | 978,236                                                                  | 12,032,119.50                                                                             |
| FBNH<br>FCMB<br>FIDELITYBK<br>FIDSON<br>FLOURMILL                                                                                                                                                                                                                                                                                 | 1.90                                                                                                                                               | 1.90                                                                                                               | 1.90                                                                                               | 1.90                                                                              | 0.00                                                                             | 0.00                                                             | 19                                    | 307,216                                                                  | 608,637.84                                                                                |
| FCMB<br>FIDELITYBK<br>FIDSON<br>FLOURMILL                                                                                                                                                                                                                                                                                         | 4.05                                                                                                                                               | 4.05                                                                                                               | 4.00                                                                                               | 4.00                                                                              | (0.05)                                                                           | (1.23)                                                           | 91                                    | 4,637,550                                                                | 18,607,809.40                                                                             |
| FIDELITYBK<br>FIDSON<br>FLOURMILL                                                                                                                                                                                                                                                                                                 | 5.00                                                                                                                                               | 5.10                                                                                                               | 5.00                                                                                               | 5.00                                                                              | 0.00                                                                             | 0.00                                                             | 204                                   | 12,707,928                                                               | 63,817,752.45                                                                             |
| FIDSON<br>FLOURMILL                                                                                                                                                                                                                                                                                                               | 2.02                                                                                                                                               | 2.06                                                                                                               | 2.02                                                                                               | 2.06                                                                              | 0.04                                                                             | 1.98                                                             | 31                                    | 2,060,354                                                                | 4,181,336.81                                                                              |
| FLOURMILL                                                                                                                                                                                                                                                                                                                         | 1.80                                                                                                                                               | 1.82                                                                                                               | 1.79                                                                                               | 1.79                                                                              | (0.01)                                                                           | (0.56)                                                           | 66                                    | 3,259,721                                                                | 5,891,895.19                                                                              |
|                                                                                                                                                                                                                                                                                                                                   | 3.70                                                                                                                                               | 4.00                                                                                                               | 3.88                                                                                               | 4.00                                                                              | 0.30                                                                             | 8.11                                                             | 42                                    | 1,322,153                                                                | 5,175,967.65                                                                              |
|                                                                                                                                                                                                                                                                                                                                   | 18.30                                                                                                                                              | 18.30                                                                                                              | 18.30                                                                                              | 18.30                                                                             | 0.00                                                                             | 0.00                                                             | 62                                    | 340,521                                                                  | 6,038,717.50                                                                              |
| GLANUSIVIIIII                                                                                                                                                                                                                                                                                                                     | 5.20                                                                                                                                               | 5.20                                                                                                               | 5.20                                                                                               | 5.20                                                                              | 0.00                                                                             | 0.00                                                             | 29                                    | 408,876                                                                  | 2,127,401.40                                                                              |
| GUARANTY                                                                                                                                                                                                                                                                                                                          | 24.90                                                                                                                                              | 24.85                                                                                                              | 24.80                                                                                              | 24.85                                                                             | (0.05)                                                                           | (0.20)                                                           | 231                                   | 19,033,258                                                               | 472,192,007.20                                                                            |
| GUINEAINS [MRF]                                                                                                                                                                                                                                                                                                                   | 0.20                                                                                                                                               | 0.20                                                                                                               | 0.20                                                                                               | 0.20                                                                              | 0.00                                                                             | 0.00                                                             | 1                                     | 20                                                                       | 4.00                                                                                      |
| GUINNESS                                                                                                                                                                                                                                                                                                                          | 15.40                                                                                                                                              | 15.40                                                                                                              | 15.40                                                                                              | 15.40                                                                             | 0.00                                                                             | 0.00                                                             | 86                                    | 449,546                                                                  | 7,088,915.80                                                                              |
| HONYFLOUR                                                                                                                                                                                                                                                                                                                         | 0.95                                                                                                                                               | 0.92                                                                                                               | 0.92                                                                                               | 0.92                                                                              | (0.03)                                                                           | (3.16)                                                           | 68                                    | 2,407,885                                                                | 2,212,036.57                                                                              |
| IKEJAHOTEL                                                                                                                                                                                                                                                                                                                        | 0.84                                                                                                                                               | 0.84                                                                                                               | 0.84                                                                                               | 0.84                                                                              | 0.00                                                                             | 0.00                                                             | 4                                     | 1,312                                                                    | 1,162.25                                                                                  |
| INTBREW                                                                                                                                                                                                                                                                                                                           | 2.85                                                                                                                                               | 2.85                                                                                                               | 2.75                                                                                               | 2.75                                                                              | (0.10)                                                                           | (3.51)                                                           | 126                                   | 11,237,744                                                               | 31,108,405.45                                                                             |
| JAIZBANK                                                                                                                                                                                                                                                                                                                          | 0.56                                                                                                                                               | 0.56                                                                                                               | 0.56                                                                                               | 0.56                                                                              | 0.00                                                                             | 0.00                                                             | 7                                     | 55,379                                                                   | 32,611.57                                                                                 |
| JAPAULOIL                                                                                                                                                                                                                                                                                                                         | 0.20                                                                                                                                               | 0.22                                                                                                               | 0.21                                                                                               | 0.21                                                                              | 0.01                                                                             | 5.00                                                             | 21                                    | 2,495,946                                                                | 532,938.25                                                                                |
| JBERGER                                                                                                                                                                                                                                                                                                                           | 15.05                                                                                                                                              | 16.50                                                                                                              | 15.50                                                                                              | 16.50                                                                             | 1.45                                                                             | 9.63                                                             | 44                                    | 645,594                                                                  | 10,435,375.60                                                                             |
| JOHNHOLT                                                                                                                                                                                                                                                                                                                          | 0.52                                                                                                                                               | 0.52                                                                                                               | 0.52                                                                                               | 0.52                                                                              | 0.00                                                                             | 0.00                                                             | 1                                     | 2,280                                                                    | 1,299.60                                                                                  |
| LASACO [MRF]                                                                                                                                                                                                                                                                                                                      | 0.26                                                                                                                                               | 0.28                                                                                                               | 0.28                                                                                               | 0.28                                                                              | 0.02                                                                             | 7.69                                                             | 15                                    | 2,982,990                                                                | 835,237.20                                                                                |
| LAWUNION                                                                                                                                                                                                                                                                                                                          | 1.00                                                                                                                                               | 1.00                                                                                                               | 1.00                                                                                               | 1.00                                                                              | 0.00                                                                             | 0.00                                                             | 2                                     | 80,000                                                                   | 81,900.00                                                                                 |
| LEARNAFRCA                                                                                                                                                                                                                                                                                                                        | 1.05                                                                                                                                               | 1.05                                                                                                               | 1.05                                                                                               | 1.05                                                                              | 0.00                                                                             | 0.00                                                             | 2                                     | 1,129                                                                    | 1,172.87                                                                                  |
| LIVESTOCK                                                                                                                                                                                                                                                                                                                         | 0.6                                                                                                                                                | 0.59                                                                                                               | 0.55                                                                                               | 0.55                                                                              | (0.05)                                                                           | (8.33)                                                           | 27                                    | 1,133,969                                                                | 642,586.09                                                                                |
| MANSARD                                                                                                                                                                                                                                                                                                                           | 1.59                                                                                                                                               | 1.74                                                                                                               | 1.74                                                                                               | 1.74                                                                              | 0.15                                                                             | 9.43                                                             | 21                                    | 421,285                                                                  | 718,201.05                                                                                |
| MAYBAKER                                                                                                                                                                                                                                                                                                                          | 3.03                                                                                                                                               | 3.03                                                                                                               | 3.03                                                                                               | 3.03                                                                              | 0.00                                                                             | 0.00                                                             | 16                                    | 182,136                                                                  | 546,442.92                                                                                |
| MBENEFIT                                                                                                                                                                                                                                                                                                                          | 0.2                                                                                                                                                | 0.2                                                                                                                | 0.2                                                                                                | 0.20                                                                              | 0.00                                                                             | 0.00                                                             | 2                                     | 11,010                                                                   | 2,297.00                                                                                  |
|                                                                                                                                                                                                                                                                                                                                   | 175.00                                                                                                                                             | 175.00                                                                                                             | 175.00                                                                                             | 175.00                                                                            | 0.00                                                                             | 0.00                                                             | 7                                     | 265                                                                      | 45,057.00                                                                                 |
| MRS                                                                                                                                                                                                                                                                                                                               | 12.45                                                                                                                                              | 12.45                                                                                                              | 12.45                                                                                              | 12.45                                                                             | 0.00                                                                             | 0.00                                                             | ,<br>1                                | 15                                                                       | 180.00                                                                                    |
|                                                                                                                                                                                                                                                                                                                                   | 115.50                                                                                                                                             | 117.80                                                                                                             | 117.80                                                                                             | 117.80                                                                            | 2.30                                                                             | 1.99                                                             | 117                                   | 396,431                                                                  | 46,729,389.00                                                                             |
| NAHCO                                                                                                                                                                                                                                                                                                                             |                                                                                                                                                    | 2.22                                                                                                               | 2.22                                                                                               | 2.22                                                                              | 0.14                                                                             | 6.73                                                             | 56                                    | 1,682,322                                                                | 3,566,593.62                                                                              |
| NASCON                                                                                                                                                                                                                                                                                                                            | 2 00                                                                                                                                               | 10.00                                                                                                              | 10.00                                                                                              | 10.00                                                                             | 0.14                                                                             | 0.00                                                             | 50<br>14                              | 1,682,322<br>31,575                                                      | 3,566,593.62                                                                              |
| NB                                                                                                                                                                                                                                                                                                                                | 2.08<br>10.00                                                                                                                                      |                                                                                                                    | T0.00                                                                                              | 10.00                                                                             | 0.00                                                                             | 0.00                                                             | 14                                    | 27.2/2                                                                   | 320,104.75                                                                                |

www.cowryasset.com

| Symbol         | P. Close | High  | Low   | Close    | Change | %Change | Trades | Volume          | Value          |
|----------------|----------|-------|-------|----------|--------|---------|--------|-----------------|----------------|
| NEIMETH        | 1.78     | 1.78  | 1.78  | 1.78     | 0.00   | 0.00    | 16     | 403,531         | 719,903.43     |
| NEM            | 1.87     | 1.87  | 1.87  | 1.87     | 0.00   | 0.00    | 5      | 77,954          | 159,805.70     |
| NESTLE         | 1175     | 1175  | 1175  | 1,175.00 | 0.00   | 0.00    | 41     | 4,618           | 5,238,029.50   |
| NNFM           | 3.87     | 4.25  | 4.25  | 4.25     | 0.38   | 9.82    | 25     | 615,083         | 2,614,042.75   |
| NPFMCRFBK      | 1.26     | 1.26  | 1.26  | 1.26     | 0.00   | 0.00    | 1      | 10,000          | 12,600.00      |
| OANDO [MRF]    | 2.48     | 2.48  | 2.48  | 2.48     | 0.00   | 0.00    | 38     | 381,991         | 942,252.61     |
| OKOMUOIL       | 80.00    | 80.00 | 80.00 | 80.00    | 0.00   | 0.00    | 20     | 17,935          | 1,364,907.65   |
| PRESCO         | 51.50    | 51.50 | 51.50 | 51.50    | 0.00   | 0.00    | 24     | 133,975         | 6,869,273.00   |
| PRESTIGE [BLS] | 0.53     | 0.53  | 0.53  | 0.53     | 0.00   | 0.00    | 1      | 40,000          | 19,600.00      |
| PZ             | 4.25     | 4.25  | 4.25  | 4.25     | 0.00   | 0.00    | 19     | 95 <i>,</i> 438 | 388,994.40     |
| REDSTAREX      | 3.75     | 3.75  | 3.75  | 3.75     | 0.00   | 0.00    | 16     | 501,200         | 1,878,747.00   |
| REGALINS       | 0.23     | 0.23  | 0.23  | 0.23     | 0.00   | 0.00    | 4      | 34,405          | 7,649.10       |
| SEPLAT         | 385      | 385   | 385   | 385.00   | 0.00   | 0.00    | 20     | 3,501           | 1,290,409.90   |
| STANBIC        | 33.90    | 34.00 | 34.00 | 34.00    | 0.10   | 0.29    | 27     | 2,872,225       | 97,655,960.50  |
| STERLNBANK     | 1.18     | 1.17  | 1.15  | 1.15     | (0.03) | (2.54)  | 98     | 14,329,668      | 16,746,549.55  |
| TOTAL          | 80       | 80    | 80    | 80.00    | 0.00   | 0.00    | 41     | 25,719          | 2,104,828.40   |
| TRANSCORP      | 0.59     | 0.60  | 0.59  | 0.59     | 0.00   | 0.00    | 48     | 2,782,416       | 1,649,037.68   |
| TRIPPLEG       | 0.5      | 0.5   | 0.5   | 0.50     | 0.00   | 0.00    | 7      | 116,598         | 64,128.90      |
| UACN           | 6.00     | 6.35  | 5.80  | 5.85     | (0.15) | (2.50)  | 86     | 2,168,001       | 12,883,011.00  |
| UAC-PROP       | 0.95     | 0.95  | 0.95  | 0.95     | 0.00   | 0.00    | 5      | 5,837           | 5,204.41       |
| UBA            | 6.50     | 6.50  | 6.35  | 6.50     | 0.00   | 0.00    | 166    | 4,502,996       | 29,212,404.45  |
| UBN [BLS]      | 5.40     | 5.40  | 5.40  | 5.40     | 0.00   | 0.00    | 20     | 29,362          | 151,361.00     |
| UCAP           | 3.16     | 3.10  | 3.10  | 3.10     | (0.06) | (1.90)  | 73     | 1,478,454       | 4,605,256.61   |
| UNILEVER       | 12.50    | 13.75 | 13.75 | 13.75    | 1.25   | 10.00   | 37     | 525,445         | 7,126,438.85   |
| UNITYBNK       | 0.54     | 0.54  | 0.54  | 0.54     | 0.00   | 0.00    | 2      | 187,495         | 101,178.00     |
| UPDCREIT       | 3.80     | 3.80  | 3.80  | 3.80     | 0.00   | 0.00    | 1      | 100             | 415.00         |
| UPL            | 1.11     | 1.11  | 1.11  | 1.11     | 0.00   | 0.00    | 3      | 17,000          | 20,060.00      |
| VITAFOAM       | 5.75     | 5.45  | 5.45  | 5.45     | (0.30) | (5.22)  | 49     | 963,515         | 5,091,016.70   |
| WAPCO          | 11.75    | 11.75 | 11.75 | 11.75    | 0.00   | 0.00    | 98     | 9,832,665       | 115,530,994.05 |
| WAPIC          | 0.33     | 0.33  | 0.33  | 0.33     | 0.00   | 0.00    | 39     | 10,344,539      | 3,413,897.85   |
| WEMABANK       | 0.50     | 0.53  | 0.51  | 0.51     | 0.01   | 2.00    | 27     | 1,530,106       | 798,037.05     |
| ZENITHBANK     | 16.70    | 16.80 | 16.70 | 16.70    | 0.00   | 0.00    | 312    | 18,600,812      | 311,497,167.30 |